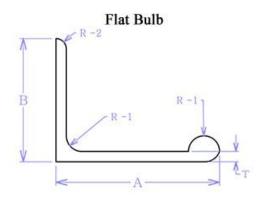

| Height (A) | Width (B) | Thickness (T) | Weight/m |
|------------|-----------|---------------|----------|
| 14.00      | 50.00     | 4.50          | 0.752    |
| 19.00      | 76.20     | 5.60          | 1.463    |
| 19.00      | 98.70     | 5.40          | 1.755    |
| 19.00      | 127.00    | 6.00          | 2.340    |