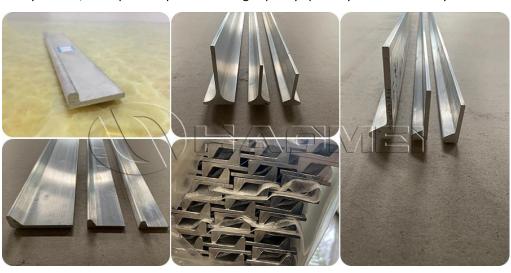

#### **Aluminum Bulb Flat Bar**

Aluminum bulb bar is an extruded solid aluminum, popular choices for marine applications when a lighter weight is needed, and corrosion-resistance is a concern.

Aluminium bulb flat Bar is mostly used in the marine industry, both in the initial construction as well as the working life phase. Its rounded shape enhances drainage, and minimises dirt and moisture traps. There is also no need for edge grinding. It delivers buckling resistance at a lower weight than flat bars or angles.

#### **Features of Aluminium Bulb Flat Bar:**

- High strength
- Excellent strength-to-weight ratio
- Corrosion resistance
- Machinability
- Weldability
- Heat treatment properties
- Versatility
- Anodizing Capabilities
- Cost-Effectiveness